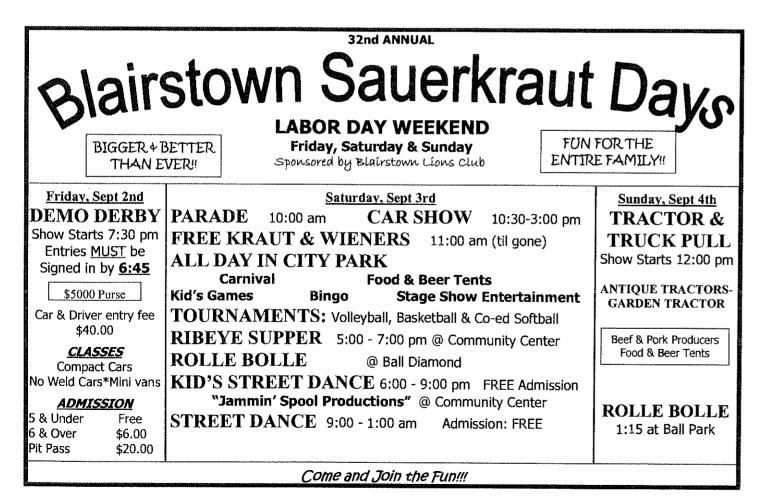

# 2005 ECIPA Pulling Schedule

| May 28 | .Plainfield    |
|--------|----------------|
|        | .Cedar Rapids  |
|        | .North Liberty |
|        | Riverside      |
| Julv 4 | .Sigourney     |
|        | .Central City  |
|        | .Osage         |
|        | .Tipton        |
|        | .Marengo       |
|        | .Manchester    |
|        | .Washington    |
|        | .lowa City     |
|        | .Independence  |
|        | .Maquoketa     |
|        | Dubuque        |
|        | .Bellvue       |
|        | Springville    |
|        | . Oskaloosa    |
|        | Prairieburg    |
|        | Blairstown     |
|        | New Vienna     |
|        |                |

#### www.ECITPA.com

BAR?O **AUTOMOTIVE** MACHINE SHOP

224 3rd Ave. S.W. Cedar Rapids, IA 52404

6

| 10:00 PM                                       |
|------------------------------------------------|
|                                                |
| 1:00 PML.P.S. Only (2 hooks)                   |
|                                                |
|                                                |
|                                                |
|                                                |
| 6:30 PMAll Classes (1 hook)                    |
| 6:30 PM All Classes (1 hook)                   |
| 6:30 PMTractors Only (1 hook)                  |
| 6:30 PM All Classes (1 hook)                   |
| 6:30 PM All Classes (1 hook)                   |
|                                                |
| 6:00 PMTractors Only (1 hook)                  |
| 1:00 PM Tractors Only (2 hooks)                |
| 6:00 PMTractors Only (1 hook)                  |
| 12:00 PMTractors Only (LPS 2 hooks; PF 1 hook) |
|                                                |
| 6:00 PM Only                                   |
|                                                |
| 11:00 PM Tractors Only (2 hooks)               |